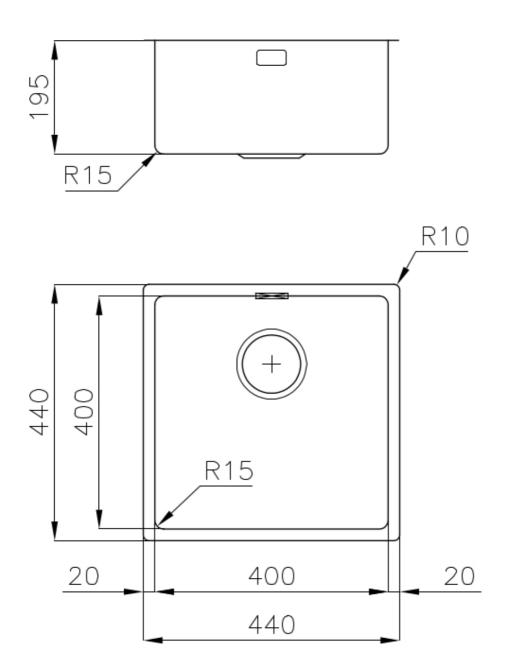

#### **DETAILS**

| Coloring               | Gun Metal                                                       |
|------------------------|-----------------------------------------------------------------|
| Edge/Installation Type | Undermount                                                      |
| Finish                 | PVD                                                             |
| Material               | AISI 304 stainless steel                                        |
| Texture                | Fumé                                                            |
| Base                   | 45 cm                                                           |
| Dimensions             | 440x440 mm                                                      |
| Standard fittings      | Fixing hooks, gasket, drain, overflow and siphon, boxed packing |
| Mixer holes            | No standard holes                                               |
|                        |                                                                 |

| Built-in hole             | View technical data sheet                                                                                                                                                                                                                                                                                                                      |
|---------------------------|------------------------------------------------------------------------------------------------------------------------------------------------------------------------------------------------------------------------------------------------------------------------------------------------------------------------------------------------|
| Drainer                   | No                                                                                                                                                                                                                                                                                                                                             |
| Width                     | 44 cm                                                                                                                                                                                                                                                                                                                                          |
| Bowl dimension            | 400 x 400 mm                                                                                                                                                                                                                                                                                                                                   |
| Number of bowls           | 1 bowl                                                                                                                                                                                                                                                                                                                                         |
| Waste fitting             | 3,5" drain                                                                                                                                                                                                                                                                                                                                     |
| FEATURES                  |                                                                                                                                                                                                                                                                                                                                                |
| Basket 3,5" waste fitting | The drain is equipped with a large 3.5" drain, with the practical basket cap that prevents the discharge of solid parts.                                                                                                                                                                                                                       |
| Gun Metal                 | The Gun Metal finish is obtained by treating steel with a physical process called PVD (Phisical Vacuum Deposition) which deposits particles of noble metals on the surface. The result is a unique and refined aesthetic effect, and an improvement of the mechanical properties of the steel which is more resistant to impact and scratches. |
| High thickness            | Imm thick steel. A significant thickness, which guarantees the maximum sturdiness and durability.                                                                                                                                                                                                                                              |
| Perimetral overflow       | The overflow is always a security on the Foster sinks that prevents the overflow of water in case of oversights. The perimeter drain solution improves aesthetics thanks to its square and essential shape.                                                                                                                                    |
| Small radius              | Bowls with squared shapes with a modern design and an increased capacity, for a minimal aesthetics connected with an extreme practicity.                                                                                                                                                                                                       |

#### **TECHNICAL DATA**