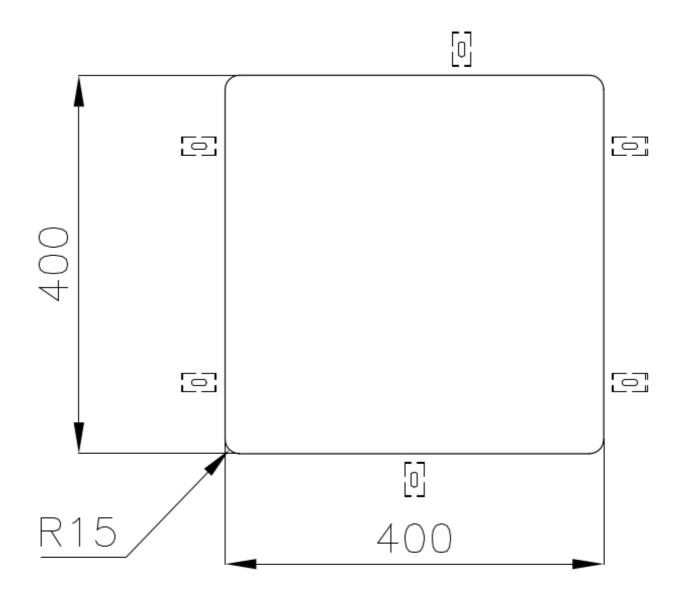

|
| Perimetral overflow       | The overflow is always a security on the Foster sinks that prevents the overflow of water in case of oversights. The perimeter drain solution improves aesthetics thanks to its square and essential shape.                                                                                                                                    |
| Small radius              | Bowls with squared shapes with a modern design and an increased capacity, for a minimal aesthetics connected with an extreme practicity.                                                                                                                                                                                                       |

#### **TECHNICAL DATA**

# Foster ==



### Foster ==



Cut out size Dimensioni per foratura top

#### **GALLERY**







## Foster ==

#### **OPTIONAL ACCESSORIES**



Cestello inox 8612 000



Glass chopping board 8631 300



HDPE Chopping board 8657 001



HPDE Twin chopping board 8644 101



8100 303 \* only in combination with the accessory 8644 101

Stainless steel plate rack



Stainless steel plate rack only usable in combination with the accessories 8644 003
8100 154



White basket 8612 100



**White bowl** 8153 100



Graters kit with ring-holder and food collection tray

8159 101 \* only in combination with the accessory 8644 101





Stainless steel perforated tray

8151 000

\* only in combination with the accessory 8644 101



Stainless steel plate rack

8100 201

#### **RECOMMENDED PAIRINGS**



Mixer Tap Omega Gun Metal

849