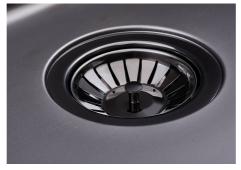

| Built-in hole             | View technical data sheet                                                                                                                                                                                                                                                                                                                      |
|---------------------------|------------------------------------------------------------------------------------------------------------------------------------------------------------------------------------------------------------------------------------------------------------------------------------------------------------------------------------------------|
| Drainer                   | No                                                                                                                                                                                                                                                                                                                                             |
| Width                     | 44 cm                                                                                                                                                                                                                                                                                                                                          |
| Bowl dimension            | 400 x 400 mm                                                                                                                                                                                                                                                                                                                                   |
| Number of bowls           | 1 bowl                                                                                                                                                                                                                                                                                                                                         |
| Waste fitting             | 3,5" drain                                                                                                                                                                                                                                                                                                                                     |
| FEATURES                  |                                                                                                                                                                                                                                                                                                                                                |
| Basket 3,5" waste fitting | The drain is equipped with a large 3.5" drain, with the practical basket cap that prevents the discharge of solid parts.                                                                                                                                                                                                                       |
| Gun Metal                 | The Gun Metal finish is obtained by treating steel with a physical process called PVD (Phisical Vacuum Deposition) which deposits particles of noble metals on the surface. The result is a unique and refined aesthetic effect, and an improvement of the mechanical properties of the steel which is more resistant to impact and scratches. |
| High thickness            | Imm thick steel. A significant thickness, which guarantees the maximum sturdiness and durability.                                                                                                                                                                                                                                              |
| Perimetral overflow       | The overflow is always a security on the Foster sinks that prevents the overflow of water in case of oversights. The perimeter drain solution improves aesthetics thanks to its square and essential shape.                                                                                                                                    |
| Small radius              | Bowls with squared shapes with a modern design and an increased capacity, for a minimal aesthetics connected with an extreme practicity.                                                                                                                                                                                                       |