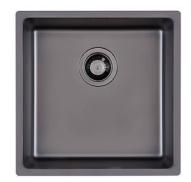

### **SMOKEY 400 GUN METAL**

Kitchen Sinks Code: 1156 856

#### **DETAILS**

| Coloring               | Gun Metal                                                       |
|------------------------|-----------------------------------------------------------------|
| Edge/Installation Type | Undermount                                                      |
| Finish                 | PVD                                                             |
| Material               | AISI 304 stainless steel                                        |
| Texture                | Fumé                                                            |
| Base                   | 45 cm                                                           |
| Dimensions             | 440x440 mm                                                      |
| Standard fittings      | Fixing hooks, gasket, drain, overflow and siphon, boxed packing |
| Mixer holes            | No standard holes                                               |
|                        |                                                                 |